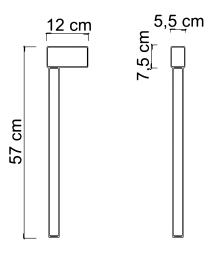

Between design and art, Kira evokes a prodigious contemporary light sculpture that dominates the space with its strong installation power and a fluctuating stage presence of great impact

7708 KIRA/A

Power 28W Led Integrated Input 220/240 V-50/60Hz Kelvin Sikrea Dynamic Dimmer